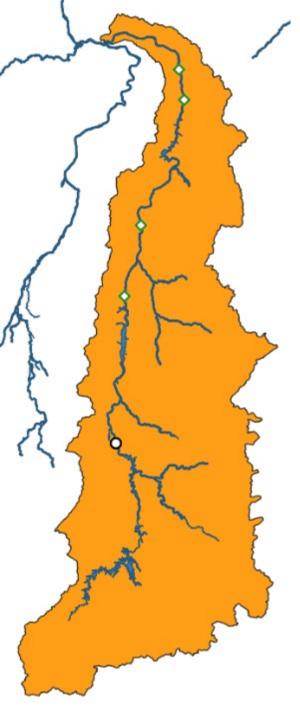

River channel

- Difference between post- and pre-dam floodplains
- Warm colors indicate a loss in hydroperiod
- Cool colors indicate a gain in hydroperiod

 During the wet season, the post-dam floodplain has a shorter hydroperiod and less area is inundated

 But in the dry season, the post-dam floodplain becomes inundated for a longer amount of time

- Annual precipitation data from the Climate Research Unit
- Similar analysis as Costa et al. (2003)

120

140

160