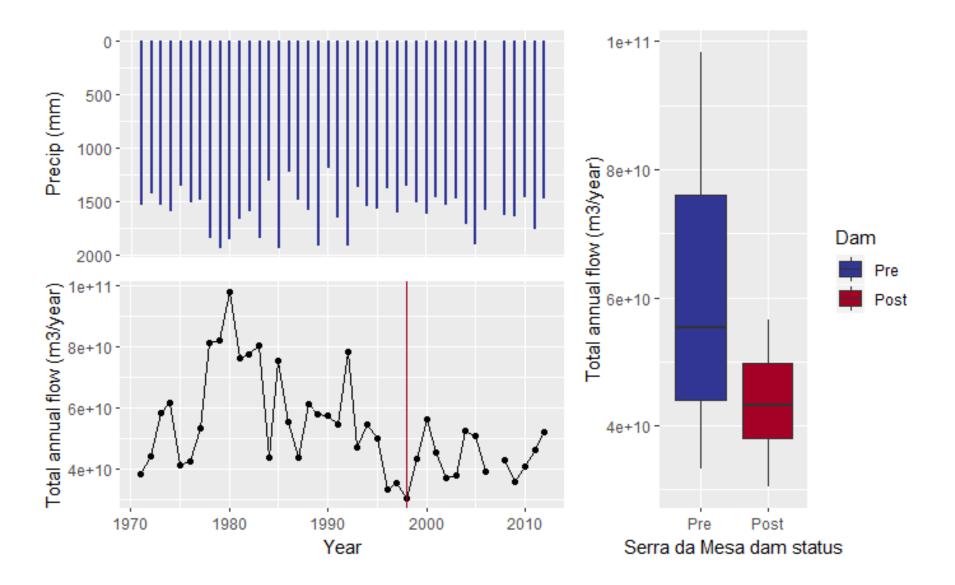

 But in the dry season, the post-dam floodplain becomes inundated for a longer amount of time

- Annual precipitation data from the Climate Research Unit
- Similar analysis as Costa et al. (2003)

120

140

160