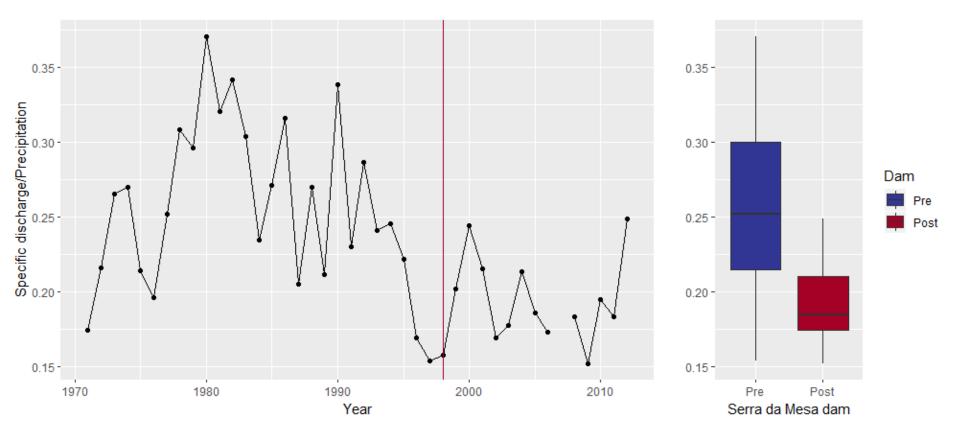

- Specific discharge = total discharge/total area
- Graph represents the % precipitation that goes to the river as runoff