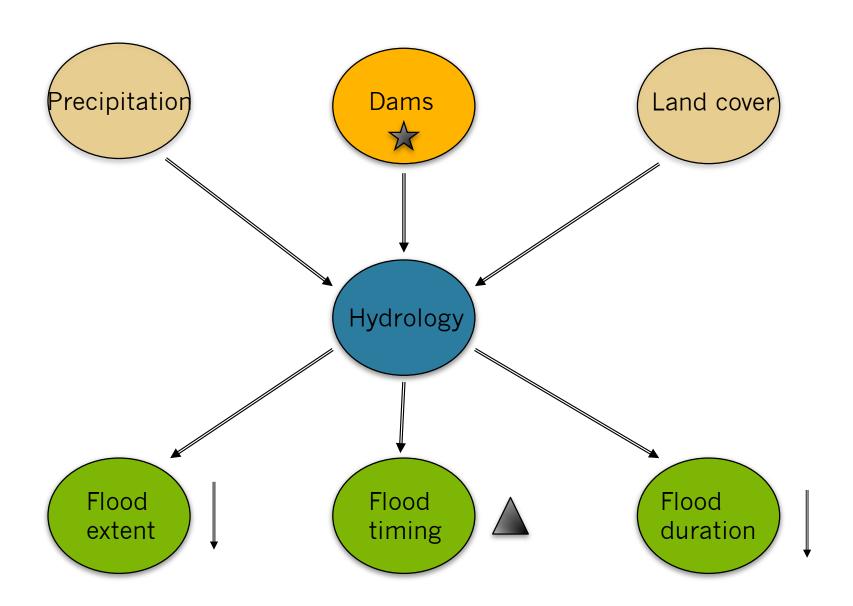

### The flood pulse concept:

Regular flood regimes drive the ecology of floodplains and allow different species to flourish

Junk et al. 1989. The flood pulse concept in river-floodplain systems.

How does changing a river's hydrologic regime affect floodplain extent, flood timing, and flood duration?

River channel

- Difference between post- and pre-dam floodplains
- Warm colors indicate a loss in hydroperiod
- Cool colors indicate a gain in hydroperiod

 During the wet season, the post-dam floodplain has a shorter hydroperiod and less area is inundated

 But in the dry season, the post-dam floodplain becomes inundated for a longer amount of time

- Annual precipitation data from the Climate Research Unit
- Similar analysis as Costa et al. (2003)

120

140

160