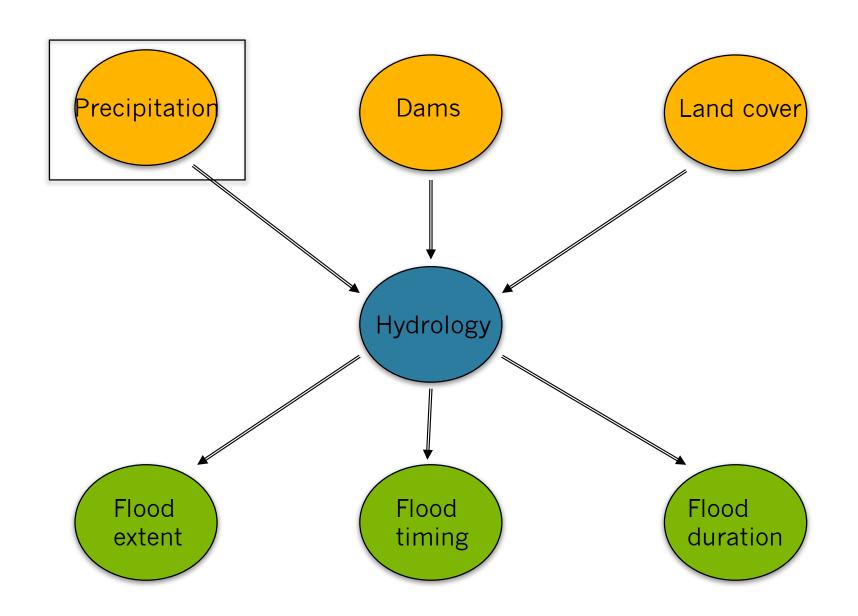

### The flood pulse concept:

Regular flood regimes drive the ecology of floodplains and allow different species to flourish

Junk et al. 1989. The flood pulse concept in river-floodplain systems.

How does changing a river's hydrologic regime affect floodplain extent, flood timing, and flood duration?