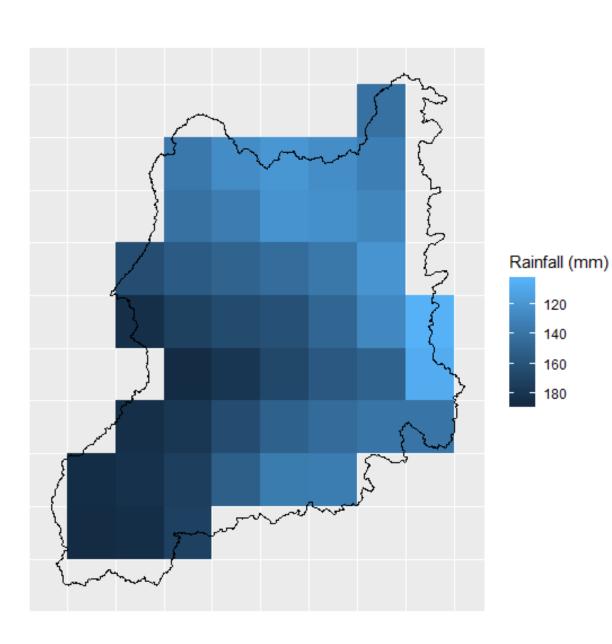

 But in the dry season, the post-dam floodplain becomes inundated for a longer amount of time

- Annual precipitation data from the Climate Research Unit
- Similar analysis as Costa et al. (2003)

120

140

160