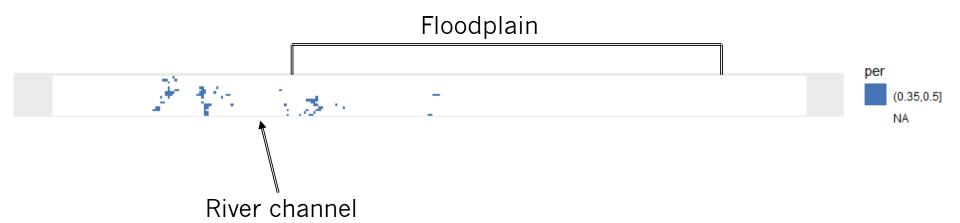

River channel

- Difference between post- and pre-dam floodplains
- Warm colors indicate a loss in hydroperiod
- Cool colors indicate a gain in hydroperiod

 During the wet season, the post-dam floodplain has a shorter hydroperiod and less area is inundated

 But in the dry season, the post-dam floodplain becomes inundated for a longer amount of time

- Annual precipitation data from the Climate Research Unit
- Similar analysis as Costa et al. (2003)

120

140

160