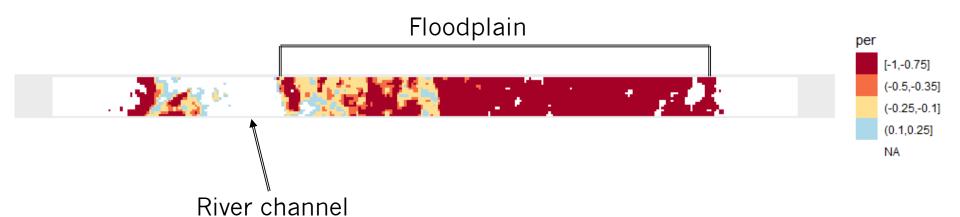

River channel

- Difference between post- and pre-dam floodplains
- Warm colors indicate a loss in hydroperiod
- Cool colors indicate a gain in hydroperiod

 During the wet season, the post-dam floodplain has a shorter hydroperiod and less area is inundated