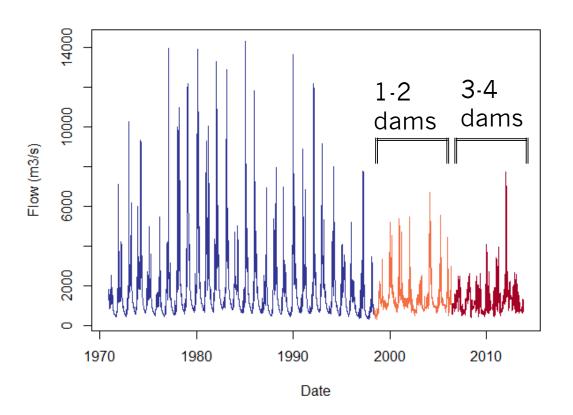

 But in the dry season, the post-dam floodplain becomes inundated for a longer amount of time

- Annual precipitation data from the Climate Research Unit
- Similar analysis as Costa et al. (2003)

120

140

160