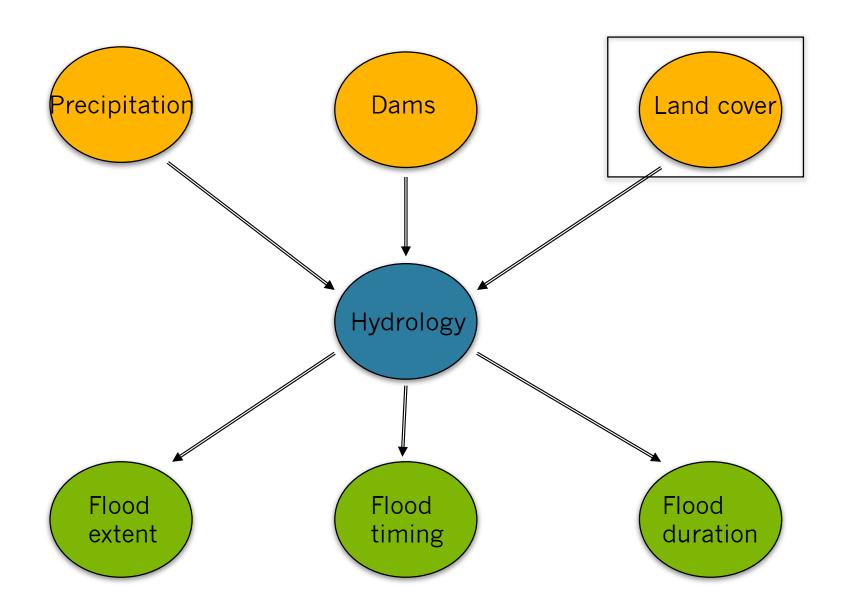

### The flood pulse concept:

Regular flood regimes drive the ecology of floodplains and allow different species to flourish

Junk et al. 1989. The flood pulse concept in river-floodplain systems.

How does changing a river's hydrologic regime affect floodplain extent, flood timing, and flood duration?

River channel

- Difference between post- and pre-dam floodplains
- Warm colors indicate a loss in hydroperiod
- Cool colors indicate a gain in hydroperiod

 During the wet season, the post-dam floodplain has a shorter hydroperiod and less area is inundated

 But in the dry season, the post-dam floodplain becomes inundated for a longer amount of time

- Annual precipitation data from the Climate Research Unit
- Similar analysis as Costa et al. (2003)

120

140

160