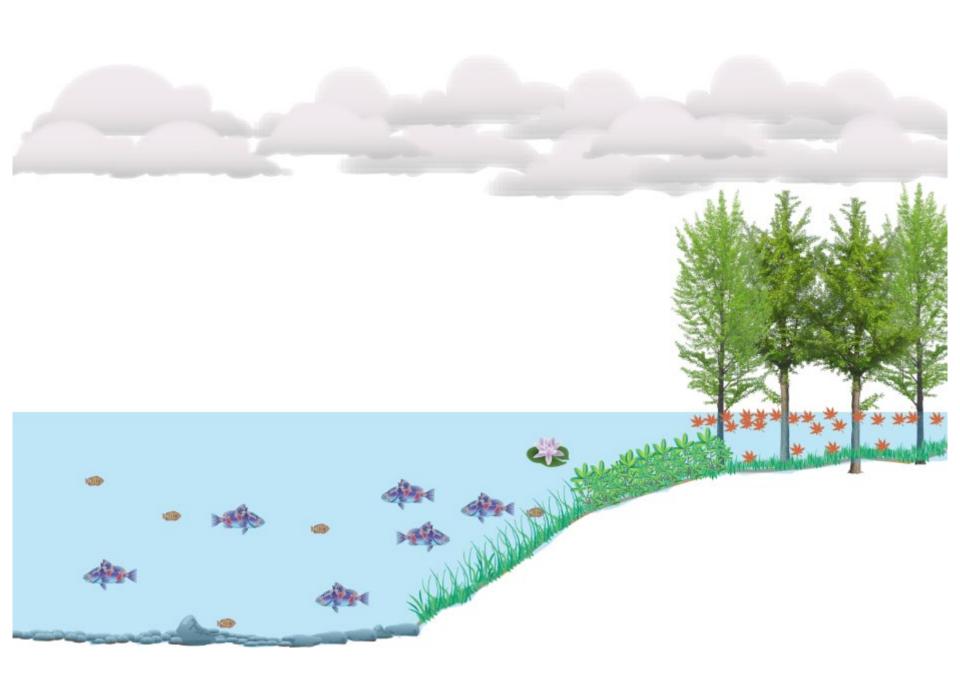

### The flood pulse concept:

Regular flood regimes drive the ecology of floodplains and allow different species to flourish

Junk et al. 1989. The flood pulse concept in river-floodplain systems.

How does changing a river's hydrologic regime affect floodplain extent, flood timing, and flood duration?

River channel

- Difference between post- and pre-dam floodplains
- Warm colors indicate a loss in hydroperiod
- Cool colors indicate a gain in hydroperiod

 During the wet season, the post-dam floodplain has a shorter hydroperiod and less area is inundated

 But in the dry season, the post-dam floodplain becomes inundated for a longer amount of time

- Annual precipitation data from the Climate Research Unit
- Similar analysis as Costa et al. (2003)

120

140

160