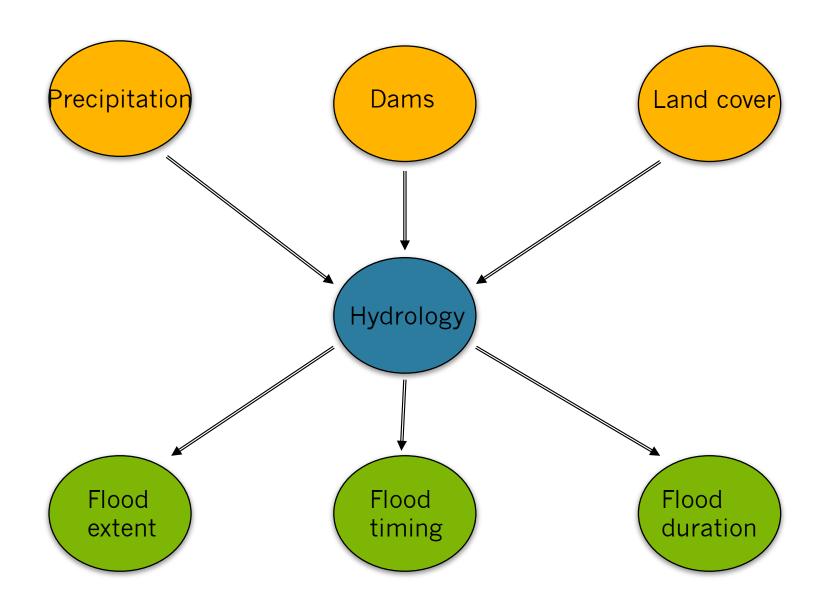

### The flood pulse concept:

Regular flood regimes drive the ecology of floodplains and allow different species to flourish

Junk et al. 1989. The flood pulse concept in river-floodplain systems.

How does changing a river's hydrologic regime affect floodplain extent, flood timing, and flood duration?