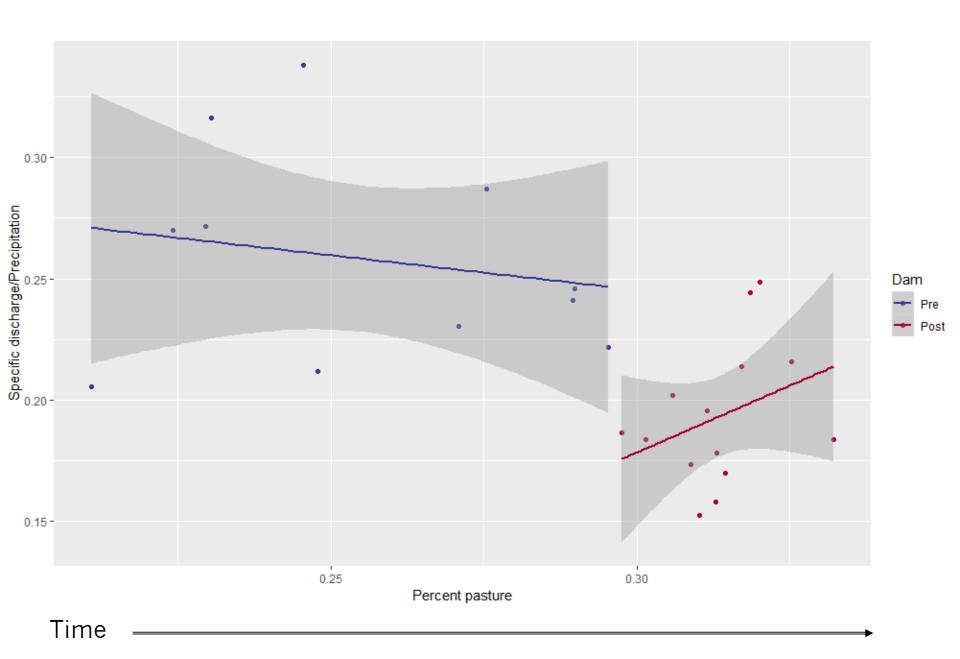

- Specific discharge = total discharge/total area
- Graph represents the % precipitation that goes to the river as runoff