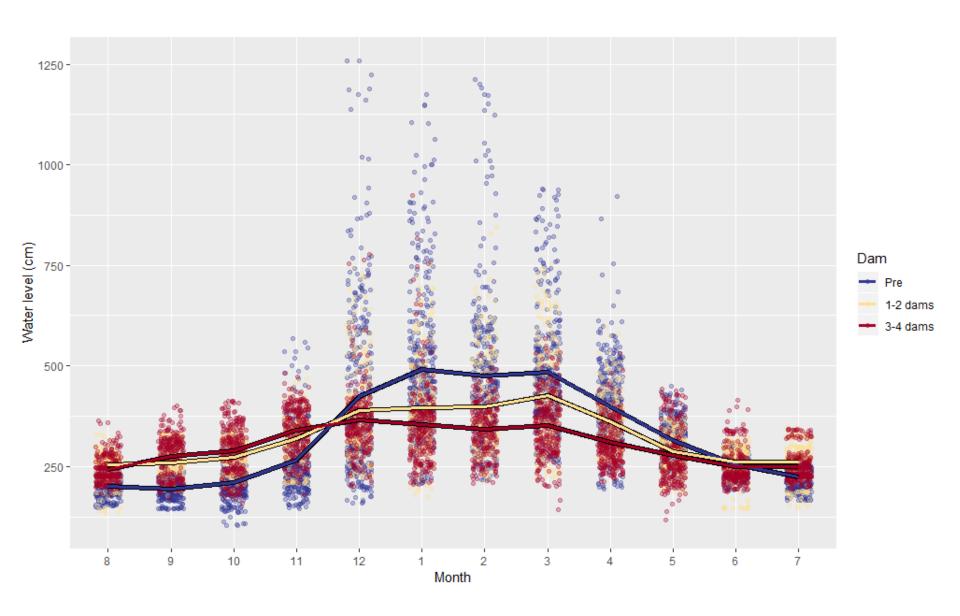

### The flood pulse concept:

Regular flood regimes drive the ecology of floodplains and allow different species to flourish

Junk et al. 1989. The flood pulse concept in river-floodplain systems.

How does changing a river's hydrologic regime affect floodplain extent, flood timing, and flood duration?