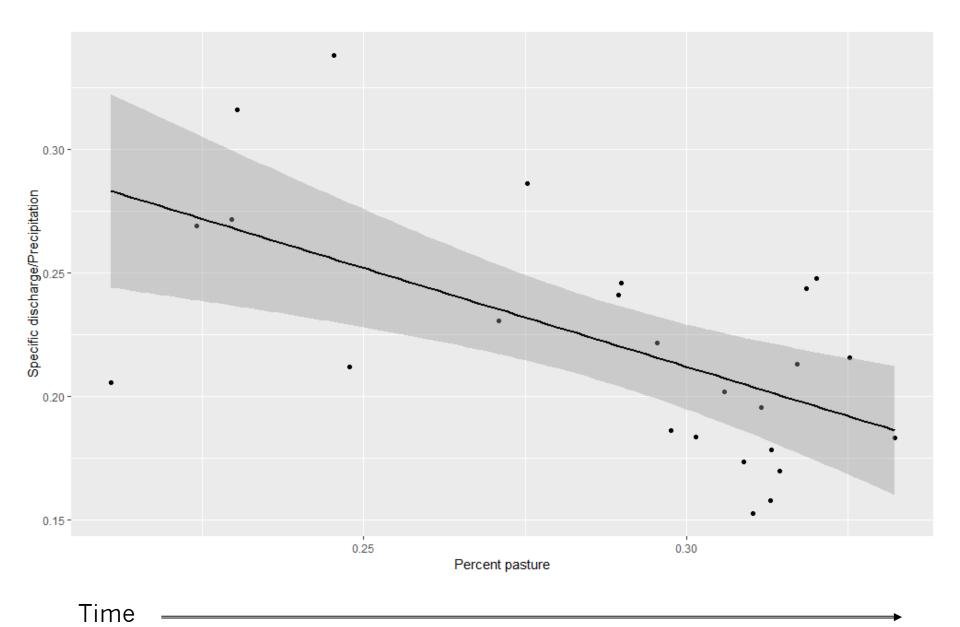

- Specific discharge = total discharge/total area
- Graph represents the % precipitation that goes to the river as runoff