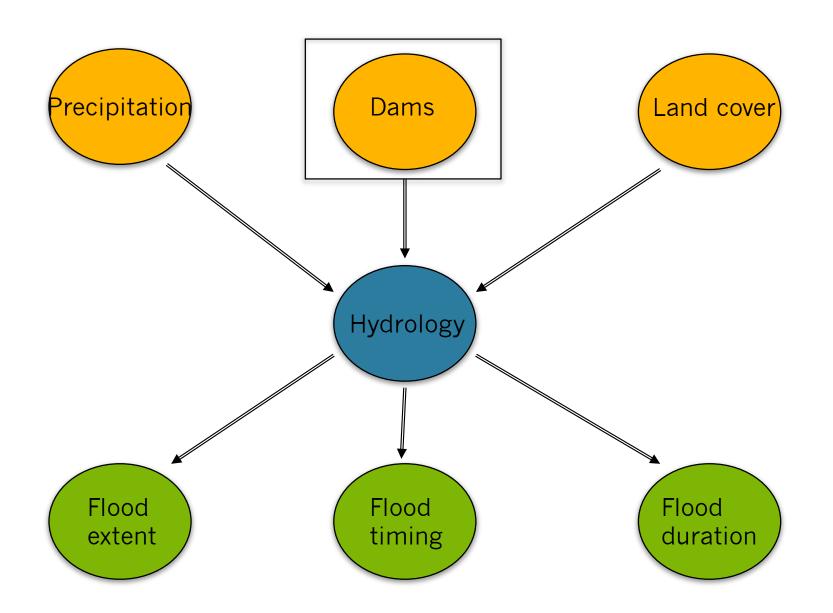

### The flood pulse concept:

Regular flood regimes drive the ecology of floodplains and allow different species to flourish

Junk et al. 1989. The flood pulse concept in river-floodplain systems.

How does changing a river's hydrologic regime affect floodplain extent, flood timing, and flood duration?