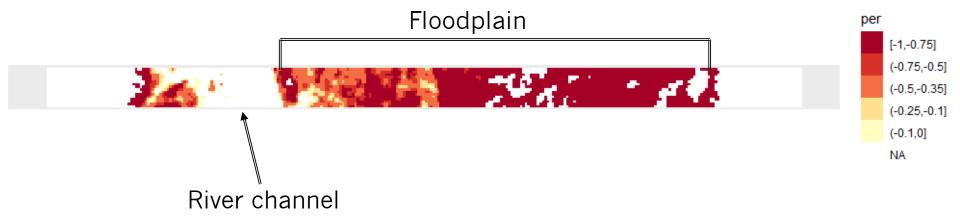

 But in the dry season, the post-dam floodplain becomes inundated for a longer amount of time

- Annual precipitation data from the Climate Research Unit
- Similar analysis as Costa et al. (2003)

120

140

160