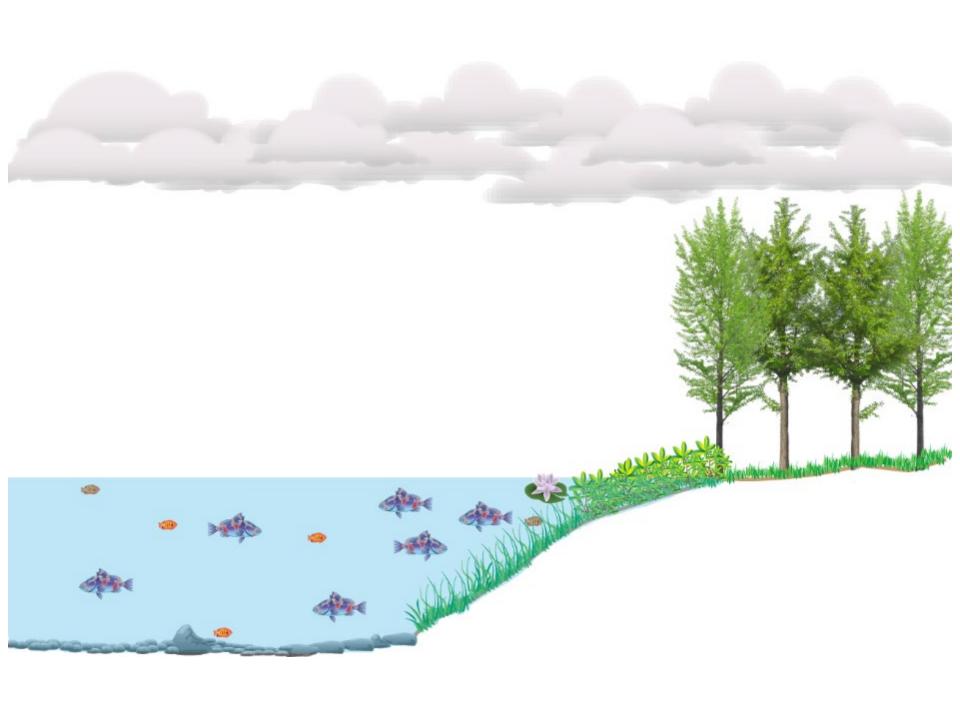

River channel

- Difference between post- and pre-dam floodplains
- Warm colors indicate a loss in hydroperiod
- Cool colors indicate a gain in hydroperiod

 During the wet season, the post-dam floodplain has a shorter hydroperiod and less area is inundated

 But in the dry season, the post-dam floodplain becomes inundated for a longer amount of time

- Annual precipitation data from the Climate Research Unit
- Similar analysis as Costa et al. (2003)

120

140

160