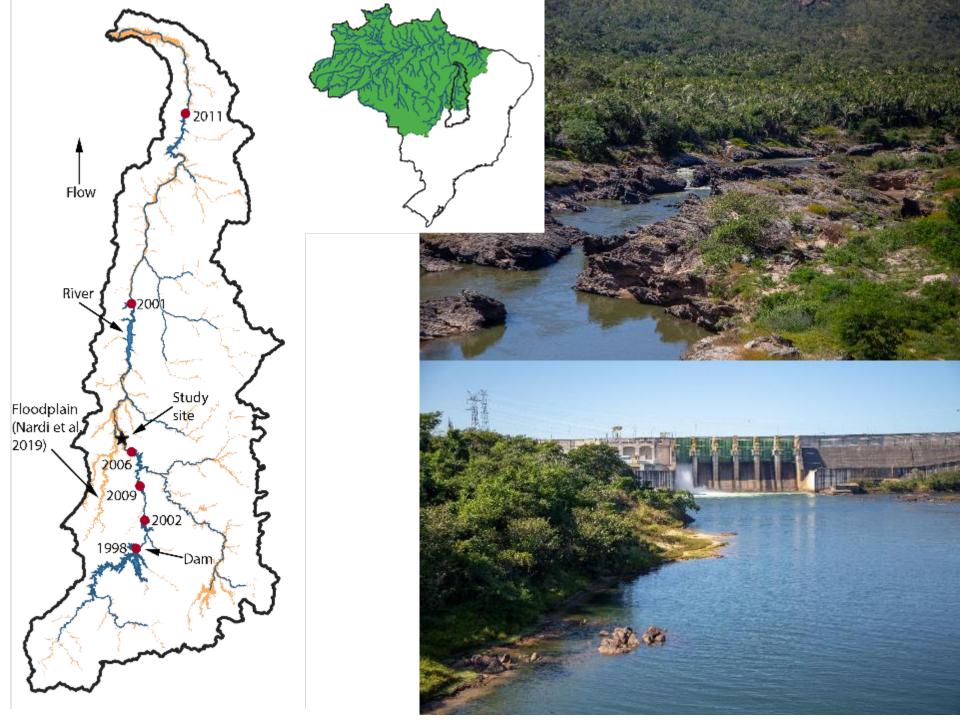

River channel

- Difference between post- and pre-dam floodplains
- Warm colors indicate a loss in hydroperiod
- Cool colors indicate a gain in hydroperiod

 During the wet season, the post-dam floodplain has a shorter hydroperiod and less area is inundated

 But in the dry season, the post-dam floodplain becomes inundated for a longer amount of time

- Annual precipitation data from the Climate Research Unit
- Similar analysis as Costa et al. (2003)

120

140

160