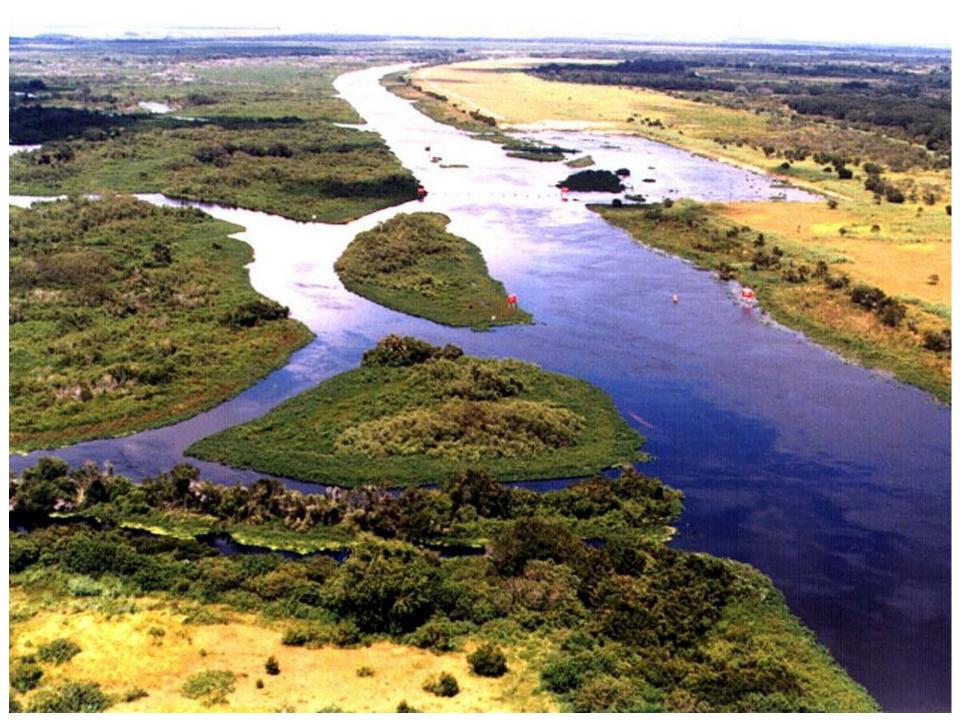

### The flood pulse concept:

Regular flood regimes drive the ecology of floodplains and allow different species to flourish

Junk et al. 1989. The flood pulse concept in river-floodplain systems.

How does changing a river's hydrologic regime affect floodplain extent, flood timing, and flood duration?