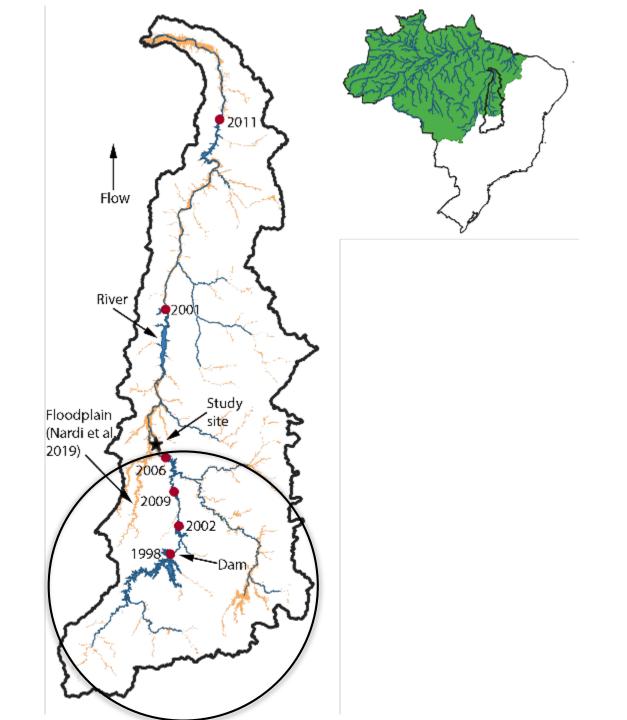

River channel

- Difference between post- and pre-dam floodplains
- Warm colors indicate a loss in hydroperiod
- Cool colors indicate a gain in hydroperiod

 During the wet season, the post-dam floodplain has a shorter hydroperiod and less area is inundated

 But in the dry season, the post-dam floodplain becomes inundated for a longer amount of time

- Annual precipitation data from the Climate Research Unit
- Similar analysis as Costa et al. (2003)

120

140

160